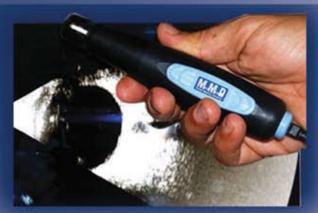

## PalmScan Mobile B-Scan

Solutions That Fit

Introducing MMD's portable and versatile ultrasound device. Turn any PC\* with a USB port into a B-Scan

with high resolution imaging.