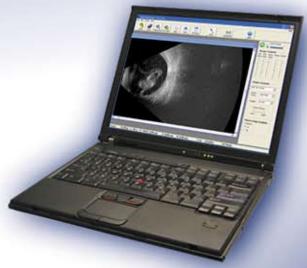

## PalmScan Mobile B-Scan

Solutions That Fit

Introducing MMD's portable and versatile ultrasound device. Turn any PC\* with a USB port into a B-Scan

with high resolution imaging.

\* requires USB 2.0 or higher