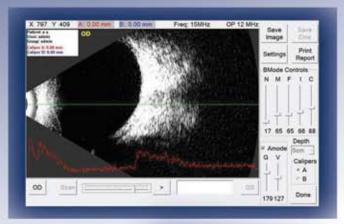

## **A-Mode Display**

Gain and vector selection tools

- Patient Database and Archiving
   For both image and cine captures
- •Simple To Use
  Custom settings for multiple applications
- •PC Adoptable-Travels With You Same probe, multiple PCs
- •High Resolution Imaging 2,000 samples per line
- •Dual Measurment Calipers
  Easily measures structures within the eye
- Printing Capability
   Simply print captured images and reports to your office printers
- Single Frame and Cine Modes
   Store movies or JPEG images with adjustable size cine buffers
- •Zoom Capability
  Directly zooms into the structure within the eye
- •Pulse Frequency 12MHz/15MHz 3-10 cm penetration depth